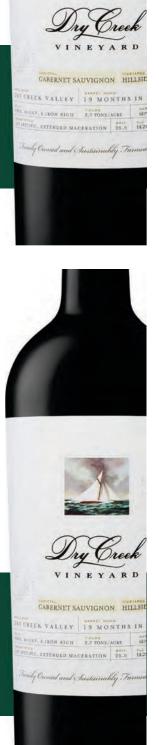

## 2021 CABERNET SAUVIGNON Dry Creek Valley

"Classically styled Cabernet Sauvignon, utilizing the noble Bordeaux varietals from extraordinary hillside and mountain vineyards.

80% CABERNET SAUVIGNON, 7% MALBEC, 5% PETIT VERDOT, 4% CABERNET FRANC, 4% MERLOT

19 MONTHS IN FRENCH, EUROPEAN AND AMERICAN OAK; 30% NEW OAK

Aromatic

- Full-Bodied
- **Braised Meats**
- Steak

- Fine Tannins
- Earthy
- Lamb
- Tomato-Based Sauces

Family owned and sustainably farmed since 1972 Sonoma County, California