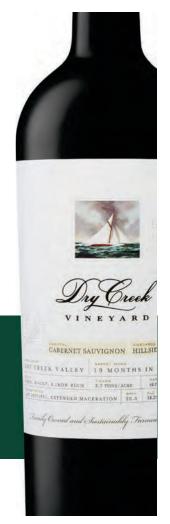

## 2021 CABERNET SAUVIGNON Dry Creek Valley

"Classically styled Cabernet Sauvignon, utilizing the noble Bordeaux varietals from extraordinary hillside and mountain vineyards.

80% CABERNET SAUVIGNON, 7% MALBEC, 5% PETIT VERDOT, 4% CABERNET FRANC, 4% MERLOT

19 MONTHS IN FRENCH, EUROPEAN AND AMERICAN OAK; 30% NEW OAK

Aromatic

- Full-Bodied
- **Braised Meats**
- Steak

- Fine Tannins
- Earthy
- Lamb
- Tomato-Based Sauces

Family owned and sustainably farmed since 1972 Sonoma County, California

19 MONTHS IN FRENCH OAK, EUROPEAN AND AMERICAN; 30% NEW OAK

Fine Tannins

Aromatic

Steak

Full-Bodied

- Earthy
- **Braised Meats**

Dry Creek Valley

- Lamb
- - Tomato-Based Sauces